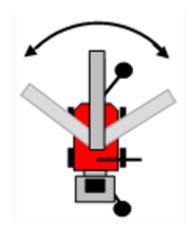

## **Tower**

Motor: 70 rpm

Stroke: 1000 in both directions from parking position, about ±200°

Parking: about 0, straight forward (read more here)

Zero position sensor: about 0

The tower is one of the circular movements of the robot and should be used predominantly together with the arm and the nozzle during washing.