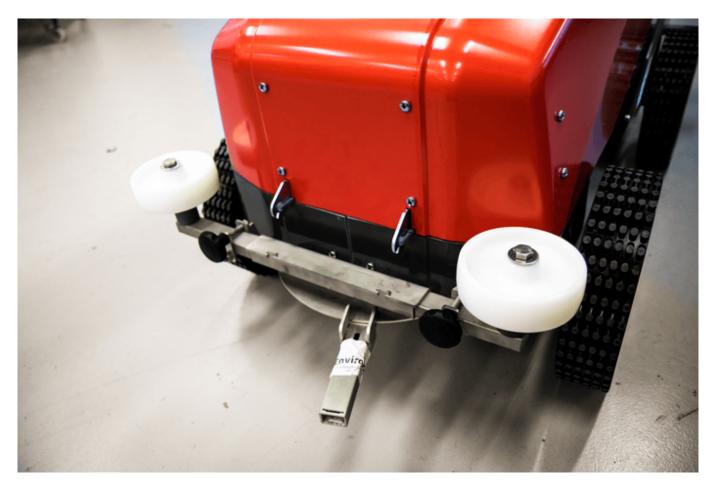

## **Corner wheels**

Corner wheels (one guidance wheel in each corner of the robot) can be used instead of/or together with standard guidance wheels in very narrow aisles. The width between the wheels is easily adjustable with clamping knobs. The corner wheels are adjusted so they are slightly outside of the driving wheels. This is so they take the evenutal impact on the walls in the aisles instead of the driving wheels. This will help the robot to bounce a little in between the walls.

Corner wheels shall only be used if the aisle walls are even. Corner wheels are smaller and stiffer than the standard guidance wheels.

Link: Accessories

From:

https://wiki.envirologic.se/ - Envirologic Support Wiki