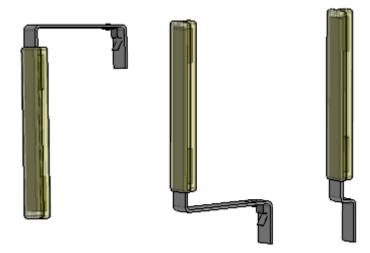

## **Types**

| MAGNETIC MARKER TYPES   | PART NO | DxWxH [mm] | DESCRIPTION                                                                           |
|-------------------------|---------|------------|---------------------------------------------------------------------------------------|
| EVO marker S form short | 32026   | 25×25×250  | Installed standing in bracket where aisle width is limited.                           |
| EVO marker S form       | 32030   | 130×25×250 | Installed standing in bracket.                                                        |
| EVO marker U form       | 32040   | 130×25×210 | Installed hanging in bracket.                                                         |
| FITTINGS                |         |            |                                                                                       |
| Marker bracket          | 30000   | 1.5x58x58  | Mounted permanently with screws or clamps in the aisle.                               |
| Tube clamp 35mm         | 30010   | Ø35        | For simple mounting of the marker brackets if there are usable pipes in the interior. |
| Tube clamp 45mm         | 30020   | Ø45        | For simple mounting of the marker brackets if there are usable pipes in the interior. |

EVO marker U form, S form and S form short

Last update: 2020/11/09 02:52

From:

https://wiki.envirologic.se/ - Envirologic Support Wiki

Permanent link:

https://wiki.envirologic.se/doku.php/parts:magnetic\_markers?rev=1604919178