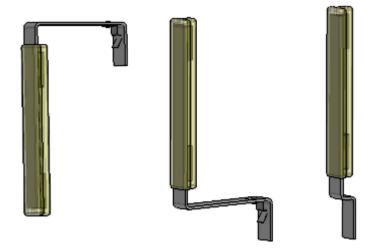

## **Types**

| MAGNETIC MARKER TYPES   | PART NO | DxWxH [mm] | DESCRIPTION                                                                           |
|-------------------------|---------|------------|---------------------------------------------------------------------------------------|
| EVO marker S form short | 32026   | 25×25×250  | Installed standing in bracket where aisle width is limited.                           |
| EVO marker S form       | 32030   | 130×25×250 | Installed standing in bracket.                                                        |
| EVO marker U form       | 32040   | 130×25×210 | Installed hanging in bracket.                                                         |
| FITTINGS                |         |            |                                                                                       |
| Marker bracket          | 30000   | 1.5x58x58  | Mounted permanently with screws or clamps in the aisle.                               |
| Tube clamp 35mm         | 30010   | Ø35        | For simple mounting of the marker brackets if there are usable pipes in the interior. |
| Tube clamp 45mm         | 30020   | Ø45        | For simple mounting of the marker brackets if there are usable pipes in the interior. |

EVO marker U form, S form and S form short

From:

https://wiki.envirologic.se/ - Envirologic Support Wiki

Permanent link:

https://wiki.envirologic.se/doku.php/parts:magnetic\_markers?rev=1641369834

Last update: 2022/01/05 00:03