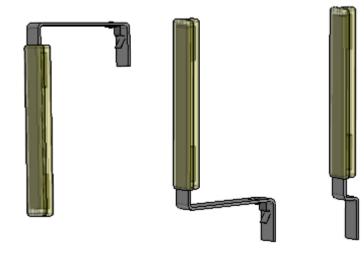

## Types

| MAGNETIC MARKER<br>TYPES | PART NO | DxWxH [mm] | Optimal<br>usage | DESCRIPTION                                                                           |
|--------------------------|---------|------------|------------------|---------------------------------------------------------------------------------------|
| EVO marker S form short  | 32026   | 25×25×250  |                  | Installed standing in bracket where aisle width is limited.                           |
| EVO marker S form        | 32030   | 130×25×250 |                  | Installed standing in bracket.                                                        |
| EVO marker U form        | 32040   | 130×25×210 |                  | Installed hanging in bracket.                                                         |
| FITTINGS                 |         |            |                  |                                                                                       |
| Marker bracket           | 30000   | 1.5x58x58  |                  | Mounted permanently with screws or clamps in the aisle.                               |
| Tube clamp 35mm          | 30010   | Ø35        |                  | For simple mounting of the marker brackets if there are usable pipes in the interior. |
| Tube clamp 45mm          | 30020   | Ø45        |                  | For simple mounting of the marker brackets if there are usable pipes in the interior. |

EVO marker U form, S form and S form short

From: https://wiki.envirologic.se/ - **Envirologic Support Wiki** 

Permanent link: https://wiki.envirologic.se/doku.php/parts:magnetic\_markers?rev=164137012

Last update: 2022/01/05 00:08