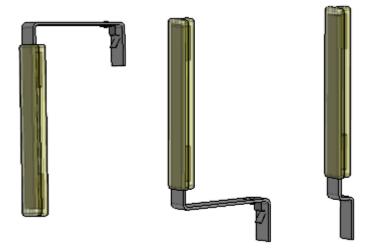

EVO marker U form, S form and S form short

From:

https://wiki.envirologic.se/ - Envirologic Support Wiki

Permanent link:

https://wiki.envirologic.se/doku.php/parts:magnetic\_markers?rev=1641370588

Last update: 2022/01/05 00:16