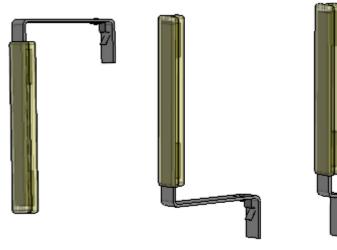

## **Magnetic markers**

The cleaning process requires magnetic position markers. These position markers (which can be S or U shaped) are placed in a brackets, mounted on the house equipment before the cleaning process takes place. The robot reaches the markers during the cleaning process and position information is transferred to the computer. Different shapes of the markers are necessary demending on the width of the aisle and height of the walls in the aisle (see table below).

## Types

| MAGNETIC<br>MARKER TYPES | PART<br>NO | DxWxH [mm] | AISLE<br>WIDTH | AISLE<br>WALL<br>HEIGHT | DESCRIPTION                                                                           |
|--------------------------|------------|------------|----------------|-------------------------|---------------------------------------------------------------------------------------|
| EVO marker S form short  | 32026      | 25×25×250  | Up to<br>80cm. | 74cm or<br>lower.       | Installed standing in bracket where aisle width is limited.                           |
| EVO marker S form        | 32030      | 130×25×250 | From<br>81cm.  | 74cm or<br>lower.       | Installed standing in bracket.                                                        |
| EVO marker U form        | 32040      | 130×25×210 | From<br>81cm.  | 75cm or<br>higher.      | Installed hanging in bracket.                                                         |
| FITTINGS                 |            |            |                |                         |                                                                                       |
| Marker bracket           | 30000      | 1.5x58x58  |                |                         | Mounted permanently with screws or clamps in the aisle.                               |
| Tube clamp 35mm          | 30010      | Ø35        |                |                         | For simple mounting of the marker brackets if there are usable pipes in the interior. |
| Tube clamp 45mm          | 30020      | Ø45        |                |                         | For simple mounting of the marker brackets if there are usable pipes in the interior. |

EVO marker U form, S form and S form short.

From: https://wiki.envirologic.se/ - **Envirologic Support Wiki** 

Permanent link: https://wiki.envirologic.se/doku.php/parts:magnetic\_markers?rev=1641370633