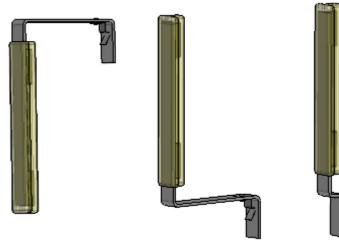

## Types

| MARKER TYPES            | PART<br>NO | DxWxH [mm] | AISLE<br>WIDTH       | AISLE<br>WALL<br>HEIGHT | DESCRIPTION                                                                           |
|-------------------------|------------|------------|----------------------|-------------------------|---------------------------------------------------------------------------------------|
| EVO marker S form short | 32026      | 25×25×250  | Up to<br>80cm.       | 74cm or<br>lower.       | Installed standing in bracket where aisle width is limited.                           |
| EVO marker S form       | 32030      | 130×25×250 | From 81cm and wider. |                         | Installed standing in bracket.                                                        |
| EVO marker U form       | 32040      | 130×25×210 | From 81cm and wider. |                         | Installed hanging in bracket.                                                         |
| FITTINGS                |            |            |                      |                         |                                                                                       |
| Marker bracket          | 30000      | 1.5x58x58  |                      |                         | Mounted permanently with screws or clamps in the aisle.                               |
| Tube clamp 35mm         | 30010      | Ø35        |                      |                         | For simple mounting of the marker brackets if there are usable pipes in the interior. |
| Tube clamp 45mm         | 30020      | Ø45        |                      |                         | For simple mounting of the marker brackets if there are usable pipes in the interior. |

EVO marker U form, S form and S form short.

From: https://wiki.envirologic.se/ - **Envirologic Support Wiki** 

Permanent link: https://wiki.envirologic.se/doku.php/parts:magnetic\_markers?rev=1641388350