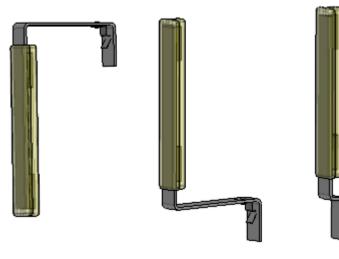

## Types

| MAGNETIC<br>MARKER TYPES | PART<br>NO | DxWxH [mm] | AISLE<br>WIDTH            | AISLE<br>WALL<br>HEIGHT | DESCRIPTION                                                                           |
|--------------------------|------------|------------|---------------------------|-------------------------|---------------------------------------------------------------------------------------|
| EVO marker S form short  | 32026      | 25×25×250  | Up to<br>80cm.            | 74cm or<br>lower.       | Installed standing in bracket where aisle width is limited.                           |
| EVO marker S form        | 32030      | 130×25×250 | From<br>81cm or<br>wider. | 74cm or<br>lower.       | Installed standing in bracket.                                                        |
| EVO marker U form        | 32040      | 130×25×210 | From<br>81cm or<br>wider. | 75cm or<br>higher.      | Installed hanging in bracket.                                                         |
| FITTINGS                 |            |            |                           |                         |                                                                                       |
| Marker bracket           | 30000      | 1.5x58x58  |                           |                         | Mounted permanently with screws or clamps in the aisle.                               |
| Tube clamp 35mm          | 30010      | Ø35        |                           |                         | For simple mounting of the marker brackets if there are usable pipes in the interior. |
| Tube clamp 45mm          | 30020      | Ø45        |                           |                         | For simple mounting of the marker brackets if there are usable pipes in the interior. |

EVO marker U form, S form and S form short.

From: https://wiki.envirologic.se/ - **Envirologic Support Wiki** 

Permanent link: https://wiki.envirologic.se/doku.php/parts:magnetic\_markers?rev=1641388379