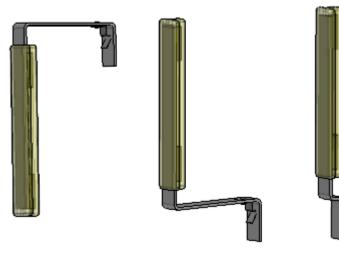

## Magnetic markers

The cleaning process requires magnetic position markers. These position markers (which can be S or U shaped) are placed in a brackets, mounted on the house equipment before the cleaning process takes place. The robot reaches the markers during the cleaning process and position information is transferred to the computer. Different shapes of the markers are necessary demending on the width of the aisle and height of the walls in the aisle (see table below).

## Types

| MAGNETIC<br>MARKER TYPES | PART<br>NO | DxWxH [mm] | AISLE<br>WIDTH            | AISLE<br>WALL<br>HEIGHT | DESCRIPTION                                                                           |
|--------------------------|------------|------------|---------------------------|-------------------------|---------------------------------------------------------------------------------------|
| EVO marker S form short  | 32026      | 25×25×250  | Up to<br>80cm.            | 74cm or<br>lower.       | Installed standing in bracket where aisle width is limited.                           |
| EVO marker S form        | 32030      | 130×25×250 | From<br>81cm or<br>wider. | 74cm or<br>lower.       | Installed standing in bracket.                                                        |
| EVO marker U form        | 32040      | 130×25×210 | From<br>81cm or<br>wider. | 75cm or<br>higher.      | Installed hanging in bracket.                                                         |
| FITTINGS                 |            |            |                           |                         |                                                                                       |
| Marker bracket           | 30000      | 1.5x58x58  |                           |                         | Mounted permanently with screws or clamps in the aisle.                               |
| Tube clamp 35mm          | 30010      | Ø35        |                           |                         | For simple mounting of the marker brackets if there are usable pipes in the interior. |
| Tube clamp 45mm          | 30020      | Ø45        |                           |                         | For simple mounting of the marker brackets if there are usable pipes in the interior. |

EVO marker U form, S form and S form short.