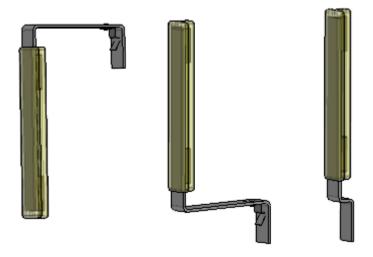

## **Magnetic markers**

The cleaning process requires magnetic position markers. These position markers (which can be S or U shaped) are placed in a brackets, mounted on the house equipment before the cleaning process takes place. The robot reaches the markers during the cleaning process and position information is transferred to the computer. Different shapes of the markers are necessary depending on the width of the aisle and height of the walls in the aisle (see table below).

## **Types**

| MAGNETIC<br>MARKER TYPES | PART<br>NO | DxWxH [mm] | AISLE<br>WIDTH            | AISLE<br>WALL<br>HEIGHT | DESCRIPTION                                                                           |
|--------------------------|------------|------------|---------------------------|-------------------------|---------------------------------------------------------------------------------------|
| EVO marker S form short  | 32026      | 25×25×250  | Up to<br>80cm.            | 74cm or lower.          | Installed standing in bracket where aisle width is limited.                           |
| EVO marker S form        | 32030      | 130×25×250 | From<br>81cm or<br>wider. | 74cm or lower.          | Installed standing in bracket.                                                        |
| EVO marker U form        | 32040      | 130×25×210 | From<br>81cm or<br>wider. | 75cm or<br>higher.      | Installed hanging in bracket.                                                         |
| FITTINGS                 |            |            |                           |                         |                                                                                       |
| Marker bracket           | 30000      | 1.5x58x58  |                           |                         | Mounted permanently with screws or clamps in the aisle.                               |
| Tube clamp 35mm          | 30010      | Ø35        |                           |                         | For simple mounting of the marker brackets if there are usable pipes in the interior. |
| Tube clamp 45mm          | 30020      | Ø45        |                           |                         | For simple mounting of the marker brackets if there are usable pipes in the interior. |

EVO marker U form, S form and S form short.