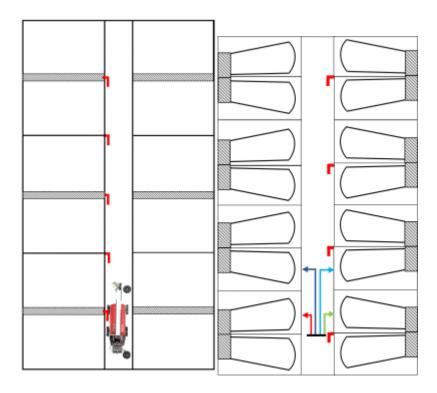

## Marker placement examples

From:

https://wiki.envirologic.se/ - Envirologic Support Wiki

Permanent link:

https://wiki.envirologic.se/doku.php/parts:magnetic\_markers?rev=1641552032

Last update: 2022/01/07 02:40