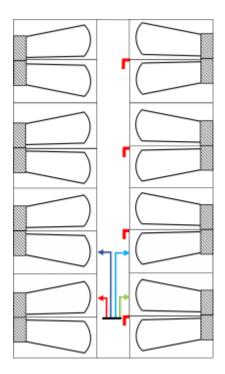

## Marker placement examples

From: https://wiki.envirologic.se/ - **Envirologic Support Wiki** 

Permanent link: https://wiki.envirologic.se/doku.php/parts:magnetic\_markers?rev=1641552412

Last update: 2022/01/07 02:46