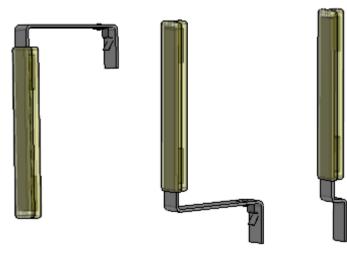

|
| FITTINGS                 |            |            |                           |                         |                                                                                       |
| Marker bracket           | 30000      | 1.5x58x58  |                           |                         | Mounted permanently with screws or clamps in the aisle.                               |
| Tube clamp 35mm          | 30010      | Ø35        |                           |                         | For simple mounting of the marker brackets if there are usable pipes in the interior. |
| Tube clamp 45mm          | 30020      | Ø45        |                           |                         | For simple mounting of the marker brackets if there are usable pipes in the interior. |



EVO marker U form, S form and S form short.

## Marker placement examples





From: https://wiki.envirologic.se/ - **Envirologic Support Wiki** 

Permanent link: https://wiki.envirologic.se/doku.php/parts:magnetic\_markers?rev=1641552412



Last update: 2022/01/07 02:46