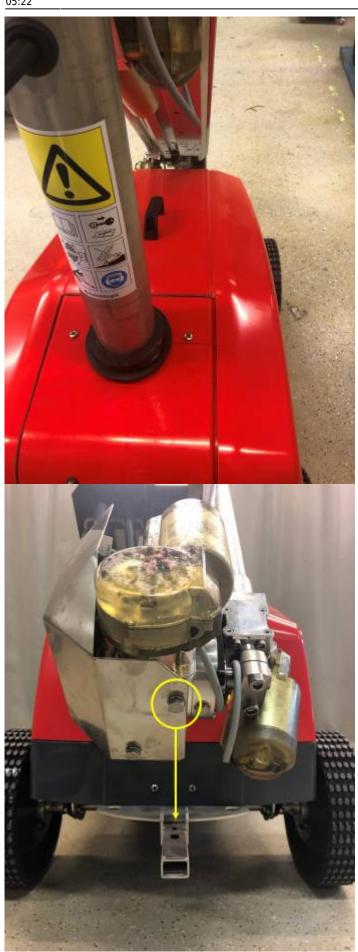

## **Description**

If your alarms have increased and you can't find the reason why. It's possible that the physical parked position of the tower has changed.

From production the robots physical position is lined up with the line on the hood. The right hand side of the boom lines up with the right line on the hood (seen from the display).

- 1. If the robot is fully parked, go to the manual screen.
- 2. Run the boom down to the bottom. (Do not run the tower sideways)
- 3. Track the right side of the boom (seen from the display) and see if this side follows the line on the hood (see picture). You can also take a look at the front. See if the marked bolt lines up with the rod.