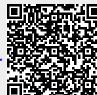

- 1. If the robot is fully parked, go to the manual screen.
- 2. Run the boom down to the bottom. (Do not run the tower sideways)
- 3. Track the right side of the boom (seen from the display) and see if this side follows the line on the hood (see picture). You can also take a look at the front. See if the marked bolt lines up with the rod.

2024/05/17 19:56 3/3 Parked position - Tower

4. If the position of the tower doesn't match up with the line on the hood, **contact us** so we can change the parked position for the tower or recommend necessary repairs.